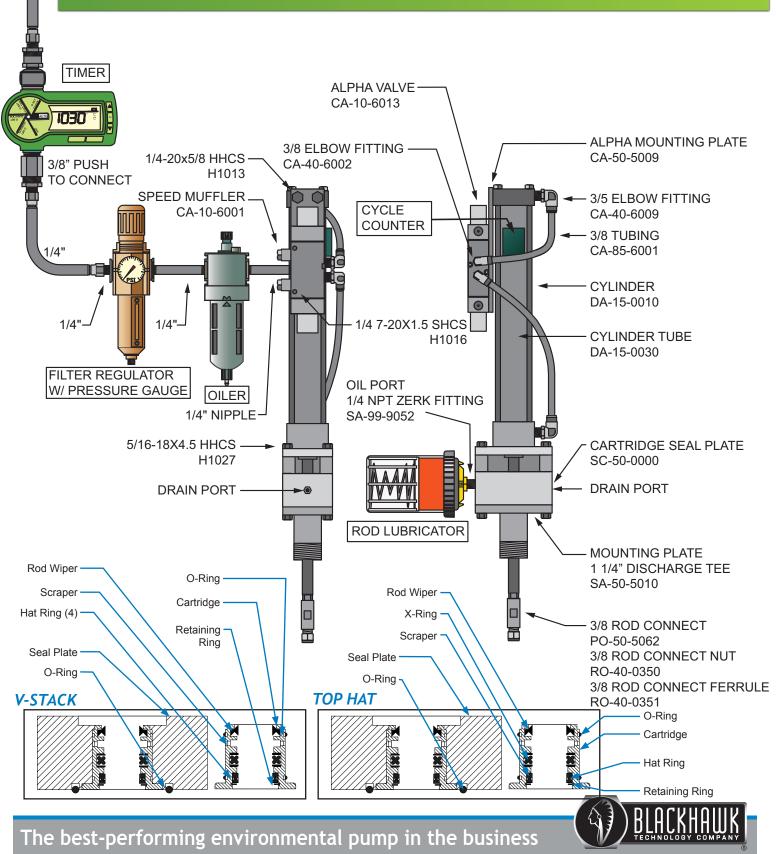

## PNEUMATIC DRIVE MOTOR ASSEMBLY WITH ACCESSORIES

BLACKHAWK TECHNOLOGY COMPANY | 21W211 HILL AVE. | GLEN ELLYN, IL 60137 | P 630.469.4916 | F 630.469.4896

# Seal Plate Rod Wiper O-Ring V-STACK Scraper Cartridge DELRIN CARTRIDGE SEAL PLATE SC-50-0000 (CARTRIDGE NOT INCLUDED) O-Ring Hat Ring (4) Retaining Ring