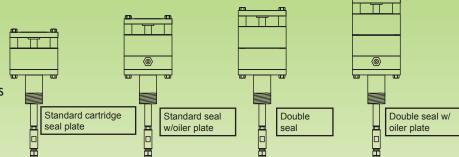

# 128+ combinations for individual situations

Seal blocks and cartridges are available in several materials, including molded polymers and die-cut metals. Seals come in varying depths and may be stacked to address multiple needs.