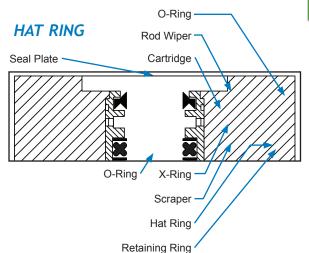

# Seal Plate Rod Wiper O-Ring V-STACK Scraper Cartridge DELRIN CARTRIDGE SEAL PLATE SC-50-0000 (CARTRIDGE NOT INCLUDED) O-Ring Hat Ring (4) Retaining Ring

# WHAT ARE CARTRIDGE SEAL PLATES?

Cartridge seals prevent a well's liquid from entering the drive cylinder above the wellhead. A precisely engineered cartridge at the center of the seal block provides a watertight seal around the reciprocating-action drive rod. The cartridge scrapes minute well particles as the rod moves up, and then wipes the rod clean as it passes.

The patented Hat Ring ™ cartridge system allows quick and simple replacement. Finger pressure pops the old cartridge from the seal block. The new cartridge snaps into place. Cartridges come in two designs and may be interchanged. Materials include heavy-duty polymers and brass. (See assembly drawings on back.)