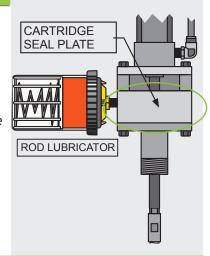

# WHAT ARE CARTRIDGE SEAL PLATES?

Cartridge seals prevent a well's liquid from entering the drive cylinder above the wellhead. A precisely engineered cartridge at the center of the seal block provides a watertight seal around the reciprocating-action drive rod. The cartridge scrapes minute well particles as the rod moves up, and then wipes the rod clean as it passes.

The patented Hat Ring ™ cartridge system allows quick and simple replacement. Finger pressure pops the old cartridge from the seal block. The new cartridge snaps into place. Cartridges come in two designs and may be interchanged. Materials include heavy-duty polymers and brass. (See assembly drawings on back.)

Blackhawk strongly recommends attaching a rod lubricator to the seal block. A lubricator allows the rod to pass though the cartridge with less friction, thus extending cartridge life and efficiency.